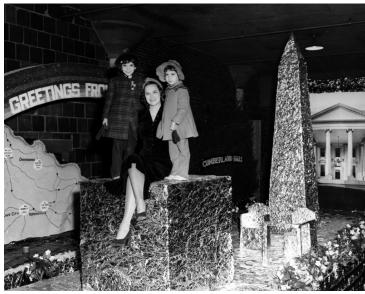

## **Description**Unidentified

Unidentified woman and children posing on a float from Kentucky containing a model of the Washington Monument in President Harry S. Truman's Inaugural Parade.

## Date(s)

January 20, 1949

8x10 inches (21x26 cm) Black & White

**Keywords** Inauguration Day Parades Presidential inaugurations

HST Keywords Kentucky (Ref. to); Truman - Inauguration - 1949

**Rights** Public Domain - This item is in the public domain and can be used freely without further permission.