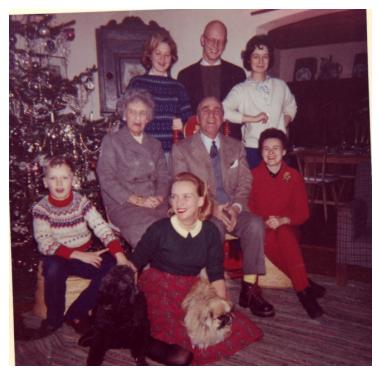

## Description

Interior view taken at Christmas of the family/friends of Charles W. and Cynthia Thayer. Includes Cynthia Thayer seated on the floor with dogs, son James (Jimmy) on the left, and Cynthia's daughter Diana on left of back row. Older couple may be Cynthia's parents Mr. and Mrs. James Dunn. No identification with photo. Back of photograph reads: "Xmas 1960, taken by CWT. Laubau."

Date(s) December 1960

Accession Number 2008-876

3.5x3.5 Color

Related Collection Thayer, Charles W. Papers

People PicturedCochrane, DianaDunn, James C. (James Clement), 1890-1979Thayer, Cynthia DunnCochrane, 1922-1987Thayer, James D.Dunn, Mary Armour, 1893-1988