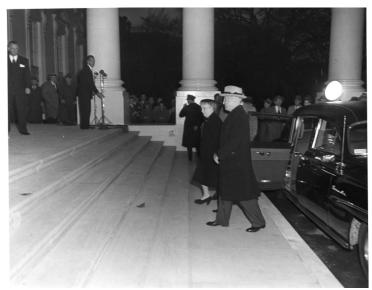

## **Description**

President Harry S. and Mrs. Bess Wallace Truman upon their return to the newly renovated White House, reopened to the First Family after three years of repair and reconstruction.

## Date(s)

March 27, 1952

**Accession Number** 73-3272

8x10 inches (21x26 cm) Black & White

**Keywords** First ladies Presidential residences Presidents

**HST Keywords** Truman - Bess - Family - HST - Presidency; Truman - Ceremonies - White House Key; White House - Miscellaneous - Renovation