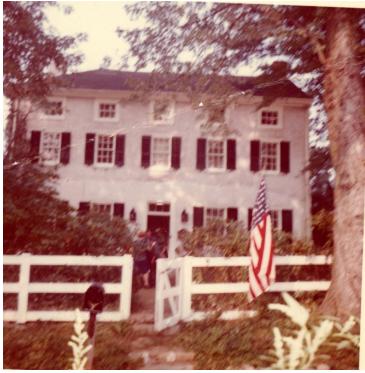

## **Front Entrance to Thayer Home**

## Description

View of the front of what is believed to have been the Pennsylvania home of Charles W. Thayer. Includes a small group of people standing by the front door as well as an American flag by the front fence.