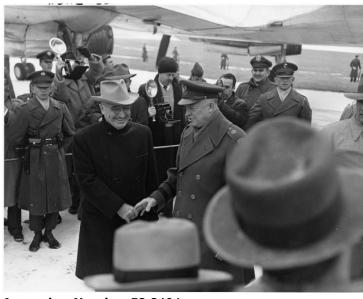

## President Truman With General Eisenhower

## **Description**

President Harry S. Truman (center left) and General Dwight D. Eisenhower (center right) at Washington National Airport in Washington, D.C., after Eisenhower's return from Europe. All other individuals are unidentified.

## Date(s)

January 31, 1951