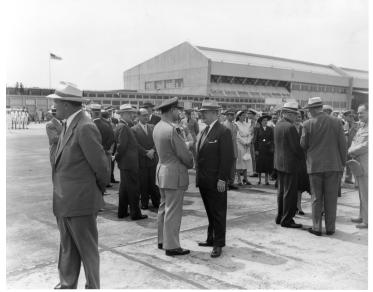

## Description

President Harry S. Truman (background, second from left) and others await the arrival of President Galo Plaza of Ecuador at Washington National Airport. In the foreground on the right is Secretary of the Treasury John Snyder. In the background at the extreme right is General Harry Vaughan. All others unidentified.

Date(s) June 20, 1951

Accession Number 73-3626

8x10 inches (21x26 cm) Black & White

Keywords Airports Armed forces officers Cabinet officers Presidents Visits of state

**HST Keywords** Airports - Washington National; Truman - Cabinet - Truman with Members; Truman - Dignitaries - Foreign - Latin America

People PicturedTruman, Harry S., 1884-1972Snyder, John W. (John Wesley), 1895-1985Vaughan, HarryH., 1893-1981

**Rights** Public Domain - This item is in the public domain and can be used freely without further permission.