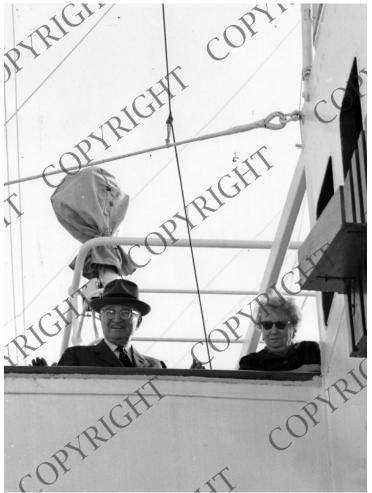

## Former President and Mrs. Truman Look Down from the "Queen of Bermuda"

## Description

Former President Harry S. Truman and Mrs. Truman look down from the deck of the "Queen of Bermuda" during their trip to Bermuda.

## Date(s)

February 9, 1961

Accession Number 95-162-06

8x10 inches (21x26 cm) Black & White

Related Collection Harry S. Truman Papers Post-Presidential Papers

Keywords Ex-presidents First ladies Ships

**HST Keywords** Bermuda; Ships - Queen of Bermuda; Truman - Bess - Family - HST - Post Presidency; Truman - Bess - Trips - Other - Bermuda; Truman - Family - Wife; Truman - Ships - Other - Queen of Bermuda; Truman - Trips - Bermuda