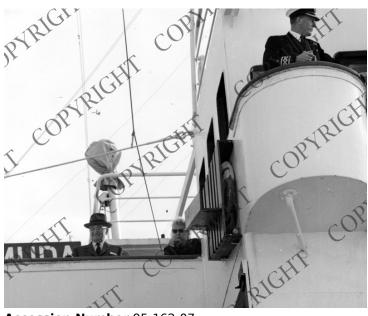

## Former President and Mrs. Truman on the "Queen of Bermuda"

## **Description**

Former President Harry S. Truman and Mrs. Truman gaze downward as the Captain looks outward from the deck of the "Queen of Bermuda." They are on their way to a family vacation in Bermuda.