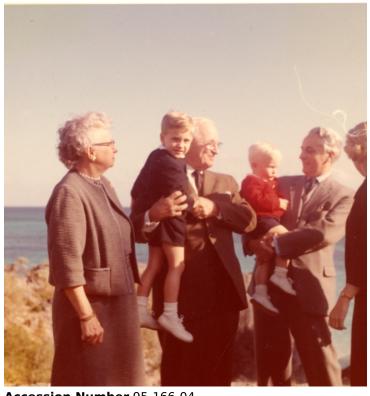

## **Description**

Color snapshot of the Truman and Daniels families at the Mid-Ocean Club during their vacation in Bermuda. Left to right: Bess Wallace Truman; Clifton Truman Daniel; former President Harry S. Truman; William Wallace Daniel; and Clifton Daniel.