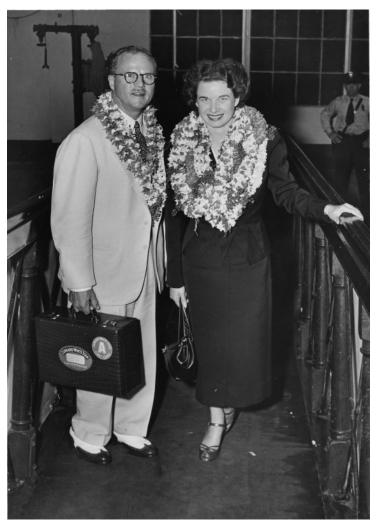

## Description

Miss Vernice Anderson (right) with Mr. James B. Lindsey (left) arriving in Honolulu, Hawaii from the S.S. President Cleveland cruise liner. This photo was taken while Vernice Anderson traveled with Ambassador-at-Large Philip C. Jessup on his mission to the Far East.

## Date(s)

December 27, 1949

Accession Number 2013-93

5x7 inches (13x18 cm) Black & White

Related Collection Anderson, E. Vernice Papers

Keywords Ocean travel

HST Keywords Ships - S.S. President Cleveland

People Pictured Anderson, E. Vernice, 1921-2014 Lindsey, James B.