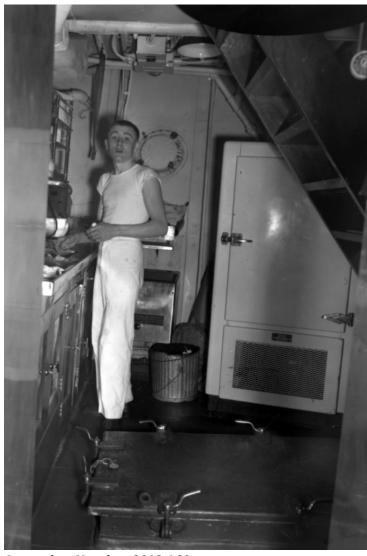

## A Sailor Inside Operations Room of the Williamsburg

## **Description**

A sailor on duty in the operations room of the Williamsburg, sailing in the Caribbean. The photo was taken during President Harry S. Truman's trip to Puerto Rico, the Virgin Islands, Cuba, and Key West. (See also 2012-159.) From: Naval Photo Center, sent to the Truman Library by the National Archives. Original 4x5 negative.