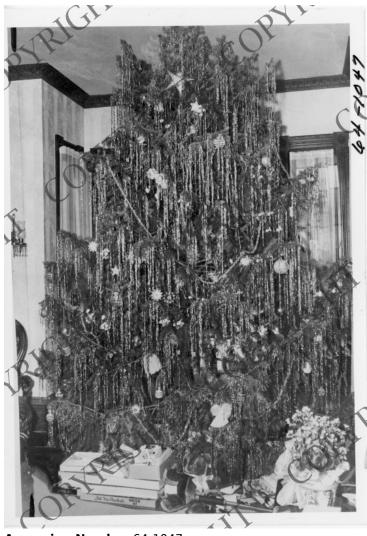

## **Description**

The Christmas tree in the parlor of the Truman home in Independence, Missouri. The tree was sent from Colorado.

## Date(s)

December 26, 1945

**Accession Number** 64-1047

5x7 inches (13x18 cm) Black & White

**Keywords** Christmas Christmas trees Presidential residences

HST Keywords Christmas - 1945; Presidential Christmas Tree; Truman - Homes - Independence