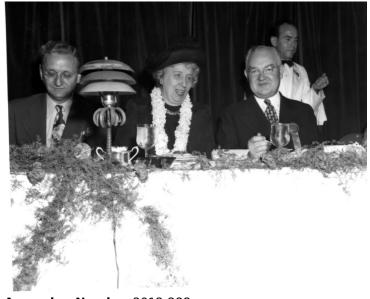

## **Description**

Bess Truman, wearing a lei, sits between two unidentified men at the Greater Los Angeles Press Club luncheon held at the Ambassador Hotel in Los Angeles. Both President Harry S. Truman and Margaret Truman are seated at other tables. From: Naval Photo Center, sent to the Truman Library by the National Archives. Original 4x5 negative.