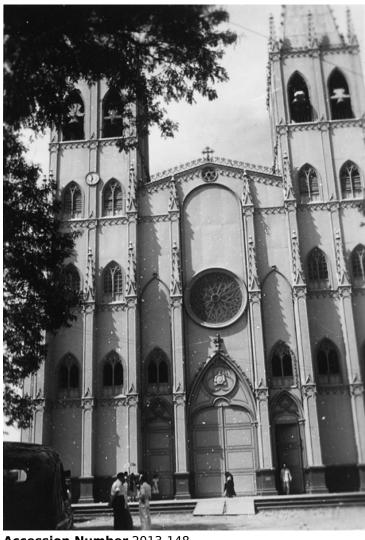

## **Description**

The Basilica of San Sebastian located in Manila, Philippines. This photo was taken by Vernice Anderson when she traveled with Ambassador-at-Large Philip C. Jessup on his mission to the Far East.

## Date(s)

January 1950

Accession Number 2013-148

Black & White 2.25 x 3.25 inches

Related Collection Anderson, E. Vernice Papers

Keywords Church buildings

HST Keywords Philippines, Manila

Rights Public Domain - This item is in the public domain and can be used freely without further permission.