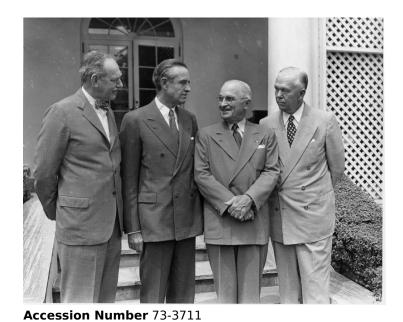

## President Truman With Averell Harriman

8x10 inches (21x26 cm) Black & White

Keywords Cabinet officers Presidential advisors Presidents

HST Keywords Truman - Cabinet - Truman with Members

**People Pictured** Acheson, Dean, 1893-1971 Harriman, W. Averell (William Averell), 1891-1986 Marshall, George C. (George Catlett), 1880-1959 Truman, Harry S., 1884-1972

## **Description**

President Harry S. Truman in the White House Rose Garden with W. Averell Harriman, Special Assistant to the President, prior to Harriman's departure for Iran. From left to right: Secretary of State Dean Acheson; Harriman; the President; Secretary of Defense George C. Marshall.

## Date(s)

July 13, 1951