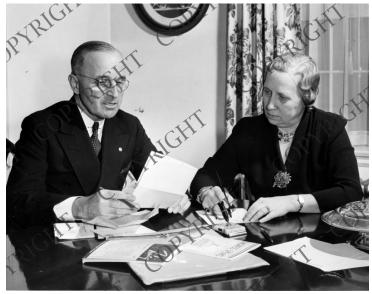

## Senator Harry Truman and Bess Truman Working in Their Apartment

## Description

In one of a series of photographs depicting a typical day in the life of Senator Harry S. Truman, Senator Truman and his wife, Bess, work on correspondence in his apartment at 4701 Connecticut in Washington, D. C. From: New York Herald Tribune.