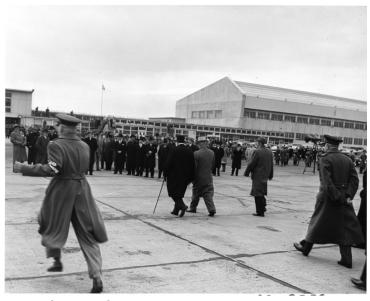

## **Description**

President Harry S. Truman (center right, back to camera) and British Prime Minister Winston Churchill (center left, back to camera) walk toward the crowd gathered to greet Churchill upon his arrival at Washington National Airport. All others are unidentified.