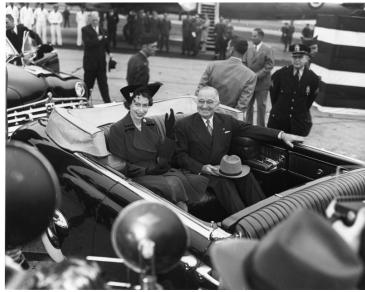

## Princess Elizabeth and President Truman Ride in Motorcade

## **Description**

President Harry S. Truman (right) rides with Princess Elizabeth of the United Kingdom (left) in an open limousine upon the princess's arrival at Washington National Airport. Others are unidentified.