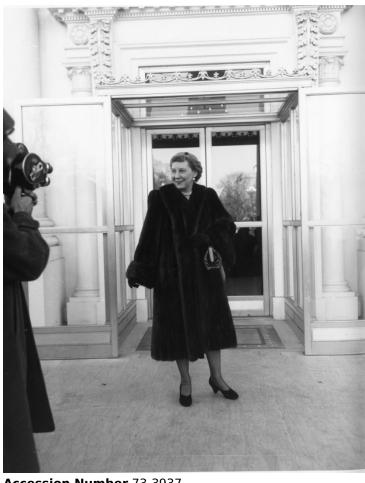

## **Description**

Mrs. Mamie Eisenhower, wife of President-elect Dwight D. Eisenhower, poses for cameras at the North Entrance to the White House.

## Date(s)

December 1, 1952

**Accession Number** 73-3937

8x10 inches (21x26 cm) Black & White

**Keywords** First ladies

People Pictured Eisenhower, Mamie Doud, 1896-1979

Rights Public Domain - This item is in the public domain and can be used freely without further permission.