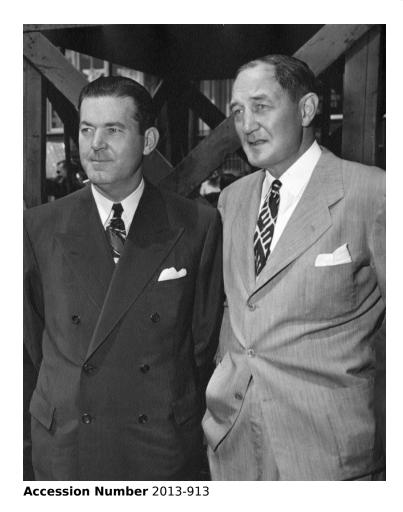

## Hannegan and Pauley on Movie Set

8x10 inches (21x26 cm) Black & White

Related Collection Hannegan, Robert E. Papers

Keywords Political leadership

**People Pictured** Hannegan, Robert E. (Robert Emmet), 1903-1949 Pauley, Edwin W. (Edwin Wendell), 1903-1981

## **Description**

Democratic National Committee Chairman Robert E. Hannegan (left) and Edwin Pauley on the set of "A Tree Grows in Brooklyn".

Date(s)

ca. 1944