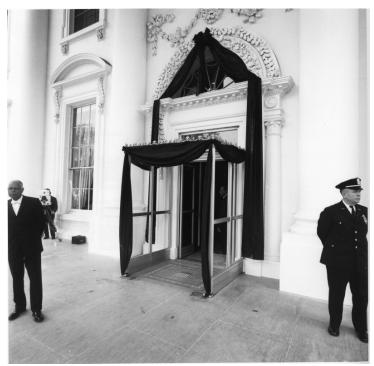

## Description

The North entrance of the White House is draped in black in mourning for President John F. Kennedy.

## Date(s)

November 25, 1963

Accession Number 73-4096

8x10 inches (21x26 cm) Black & White

Keywords Funeral rites and ceremonies Presidential residences

**Rights** Public Domain - This item is in the public domain and can be used freely without further permission.