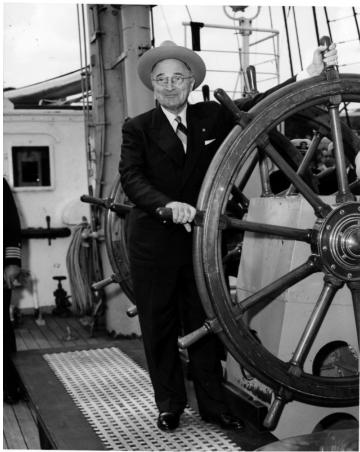

## Description

Harry S. Truman standing at the wheel of a ship. This photo was possibly taken when Truman was a Senator.

## Date(s)

ca. 1940

Accession Number 63-906

8x10 inches (21x26 cm) Black & White

Keywords Ships

HST Keywords Truman - Ships - Others

People Pictured Truman, Harry S., 1884-1972

**Rights** Public Domain - This item is in the public domain and can be used freely without further permission.