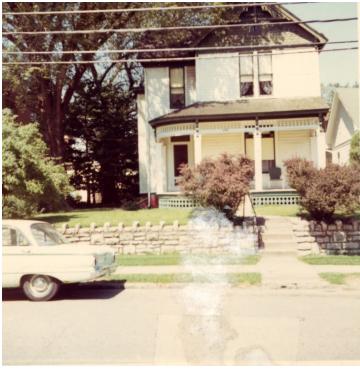

## **Description**

Color snapshot of 216 N. Delaware, the Noland house. It was the home of Harry S. Truman's cousin, Mary Ethel Noland.

Date(s)

1969