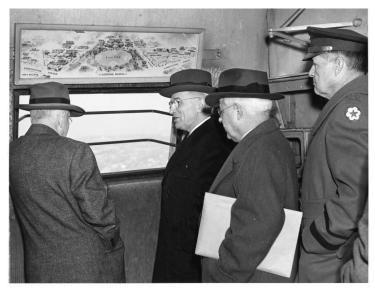

## Description

Secretary of the Interior Harold Ickes (left) and President Harry S. Truman (second from left) look out an observation window inside the Washington Monument while on an inspection for bridge sites. All others unidentified.