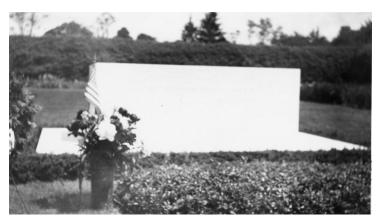

## **Roosevelt Grave Site**

Accession Number 2013-1198

3.375x5.25 inches Black & White

Related Collection Chapman, Oscar L. Papers

**Keywords** Presidential residences Sepulchral monuments

**Rights** The Library is unaware of any copyright claims to this item; use at your own risk.

## **Description**

The grave site of President Franklin D. Roosevelt on the grounds of his residence in Hyde Park, New York.