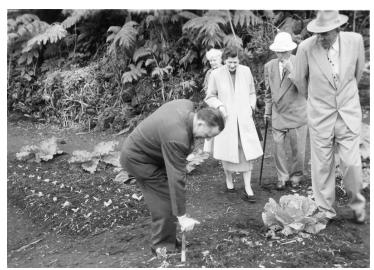

## **Description**

Secretary of the Interior Oscar Chapman (foreground, crouched) pushes a hoe into one of the garden beds at Kulani work camp in Hawaii. Also pictured: Ann (Mrs. Oscar) Chapman (background, second from left); and Tom Vance (background, right). All others unidentified.