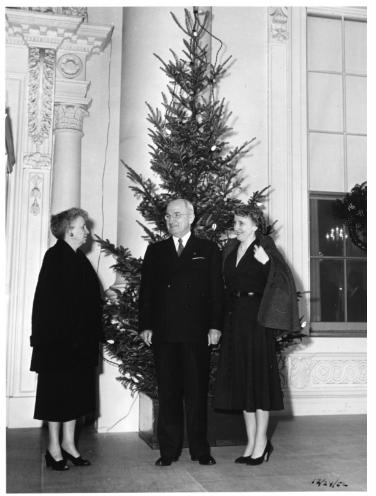

## Description

Left to right: First Lady Bess W. Truman; President Harry S. Truman; and Margaret Truman stand outside the front door of the White House before the National Christmas Tree lighting ceremony.