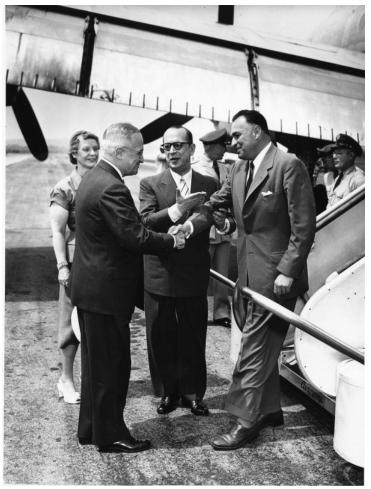

## Description

President Harry S. Truman (left) greets President Galo Plaza of Ecuador (right) upon his arrival at Washington National Airport. All others unidentified.

Date(s) June 20, 1951

Accession Number 63-204