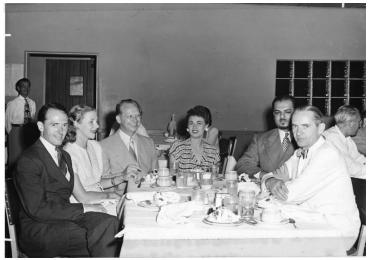

## Description

From left to right, Special Assistant to President Harry S. Truman Edwin Locke, Frances Peters, Floyd W. Ohliger, Miss Margy Jones, Sheikh Ali Abdulla Alireza, and Garry Owen at the Silver Spur in Phoenix, Arizona.

## Date(s)

August 27, 1946

Accession Number 63-296

5x7 inches (13x18 cm) Black & White

Related Collection Locke, Edwin A., Jr. Papers

Keywords Visitors, Foreign White House staff Restaurants

People Pictured Locke, Edwin Allen, 1910- Alireza, Ali Abdulla, Sheikh Ohliger, Floyd W., 1902-1993