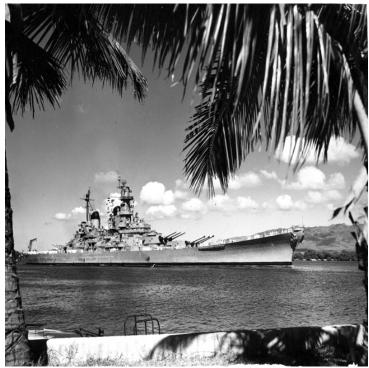

## Battleship U.S.S. Missouri in tropical waters

## Description

Photo of the battleship U.S.S. Missouri at anchor in tropical waters.

Date(s)

Accession Number 2009-1950

7.5.5 inches Black & White

Related Collection Daniel, Margaret Truman and E. Clifton Daniel Papers