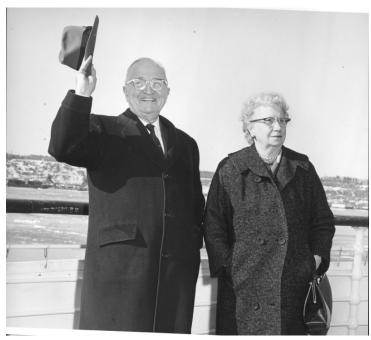

## Former President Harry Truman doffs his hat and poses for a photo with his wife Bess

## **Description**

Former President Harry S. Truman doffs his hat and poses with his wife Bess with a railing at their backs separating them from a river in the background.

Date(s)

**Accession Number 2009-1969** 