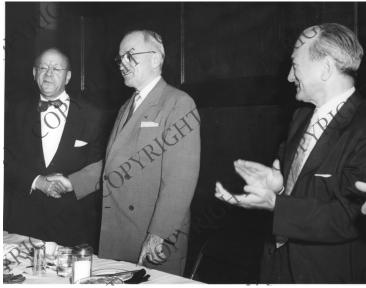

## Former President Truman at Jewish Breakfast

## Description

Former President Harry S. Truman (center) at an unidentified Jewish breakfast at a synagogue in the Kansas City area. Others are unidentified. From: Mo-Bee Photo Service.

Date(s)

Accession Number 2009-2003