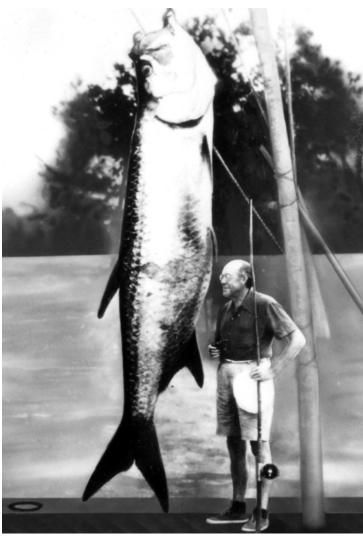

## Stanton Griffis With a Large Fish

Description

Stanton Griffis holding a fishing pole stands beside a huge fish. He used this photo as his 1941 Christmas card.

Date(s)

1941

**Accession Number 2009-2115** 