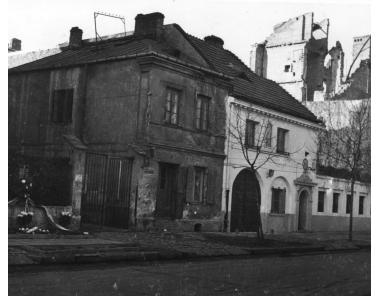

## Description

White building on right is part of the US embassy in Warsaw, Poland. On the left is a display of flowers.

## Date(s)

1947

Accession Number 2009-2157

4.5 x 5.5 inches Black & White

Related Collection Griffis, Stanton Papers

Keywords Embassy buildings

**Rights** The Library is unaware of any copyright claims to this item; use at your own risk.