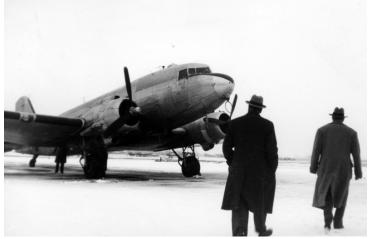

## Description

An unidentified man and a man who is possibly Ambassador Stanton Griffis walk toward an airplane.

Date(s)

Accession Number 2009-2187

4x6 inches (10x15 cm) Black & White

Related Collection Griffis, Stanton Papers