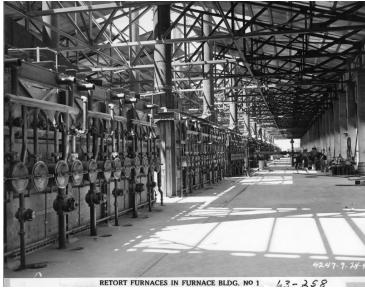

## **Description**

Retort furnaces in furnace building no. 1 undergoing construction, Permanente Metals Corporation.