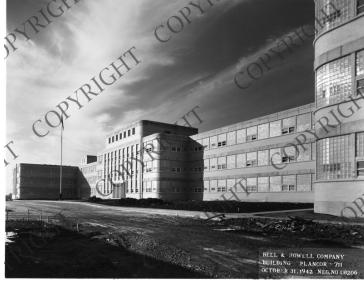

## **Description**

Exterior of the Bell and Howell Company building, Plancor 711.

## Date(s)

October 31, 1942

**Accession Number** 63-244

7.5x9.5 inches Black & White

Related Collection Schindler, Alfred Papers

**Keywords** Buildings Factories

**Rights** Copyrighted - This item is copyrighted and cannot be published, reproduced, or otherwise used without the explicit permission of the copyright holder.