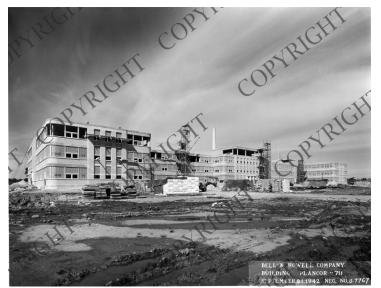

## Description

Exterior of Bell and Howell Company building under construction.

## Date(s)

September 21, 1942

Accession Number 63-248

7.5x9.5 inches Black & White

Related Collection Schindler, Alfred Papers

Keywords Buildings Factories Construction projects

**Rights** Copyrighted - This item is copyrighted and cannot be published, reproduced, or otherwise used without the explicit permission of the copyright holder.