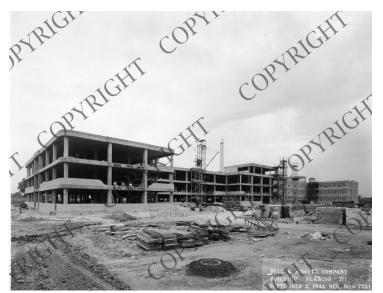

## Description

Exterior of Bell and Howell Company building under construction.

## Date(s)

September 2, 1942

Accession Number 63-250

7.5x9.5 inches Black & White

Related Collection Schindler, Alfred Papers

Keywords Buildings Factories Construction projects

**Rights** Copyrighted - This item is copyrighted and cannot be published, reproduced, or otherwise used without the explicit permission of the copyright holder.