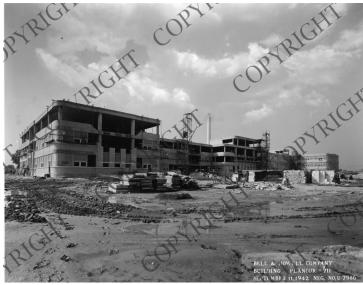

## **Description**

Exterior of the Bell and Howell Company building under construction.

## Date(s)

September 11, 1942

**Accession Number** 63-249

7.5x9.5 inches Black & White

Related Collection Schindler, Alfred Papers

Keywords Buildings Factories Construction projects

**Rights** Copyrighted - This item is copyrighted and cannot be published, reproduced, or otherwise used without the explicit permission of the copyright holder.