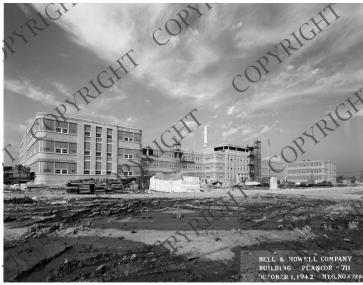

## **Description**

Exterior of Bell and Howell Company building under construction.

## Date(s)

October 1, 1942

**Accession Number** 63-246

7.5x9.5 inches Black & White

Related Collection Schindler, Alfred Papers

Keywords Buildings Factories Construction projects

**Rights** Copyrighted - This item is copyrighted and cannot be published, reproduced, or otherwise used without the explicit permission of the copyright holder.