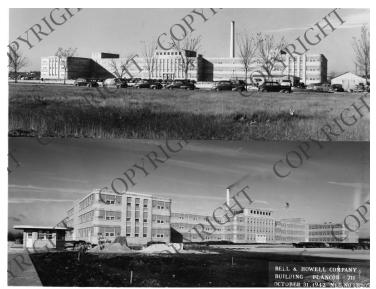

## Description

Composite photograph of the exterior of the Bell and Howell Company building, Plancor 711.

Date(s) October 31, 1942

Accession Number 63-243

7.5x9.5 inches Black & White

Related Collection Schindler, Alfred Papers

Keywords Buildings Factories

**Rights** Copyrighted - This item is copyrighted and cannot be published, reproduced, or otherwise used without the explicit permission of the copyright holder.