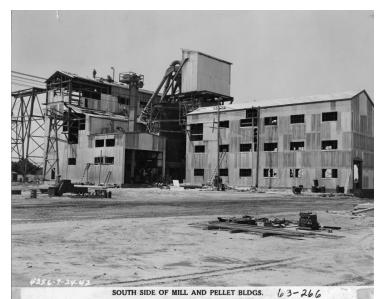

## Description

South side of mill and pellet buildings, Permanente Metals Corporation construction project, Oakland, California.

**Date(s)** July 24, 1924