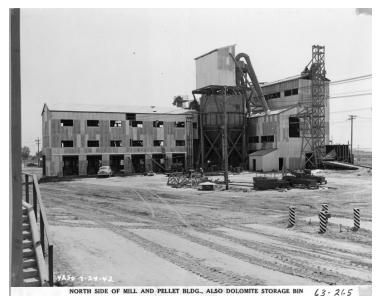

## Description

North side of mill and pellet building, also a dolomite storage bin, Permanente Metals Corporation construction project, Oakland, California.

**Date(s)** July 24, 1942