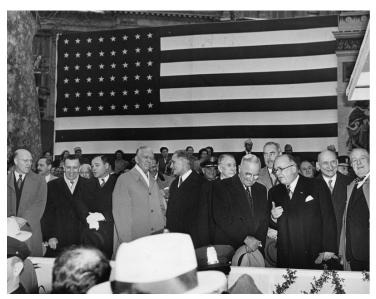

## **Description**

President Truman, Cabinet members, and others on the reviewing stand for the welcoming of the President of France. Front row, left to right: Secretary of Agriculture Charles F. Brannan; Secretary of the Interior Oscar Chapman; Attorney General J. Howard McGrath; Secretary of Defense George C. Marshall; French Ambassador Henri Bonnet; Vice President Alben Barkley; President Harry S. Truman; Secretary of State Dean Acheson; President of France Vincent Auriol; Foreign Minister Robert Schuman; and District Commissioner John R. Young. All others unidentified. From: Oscar Chapman Scrapbook