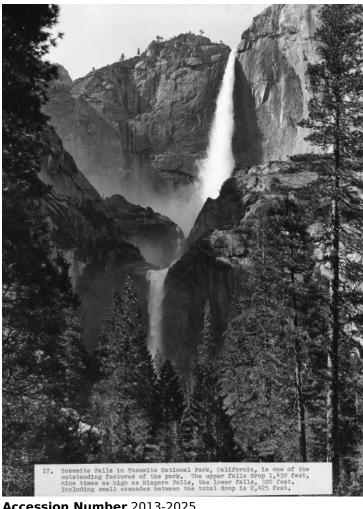

## **Description**

View of Yosemite Falls in Yosemite National Park, California.

Date(s)

ca. 1951

**Accession Number 2013-2025** 

10x13.375 inches Black & White

Related Collection Chapman, Oscar L. Papers

**Keywords** National parks and reserves Water Waterfalls