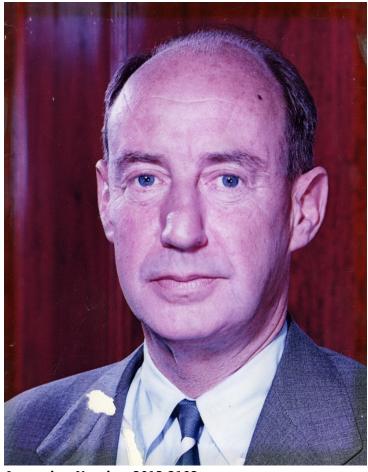

## **Description**

Portrait of Illinois Governor Adlai Stevenson.

Date(s)

ca.

1952

**Accession Number** 2013-2192

8x10 inches (21x26 cm) Color

Related Collection Chapman, Oscar L. Papers