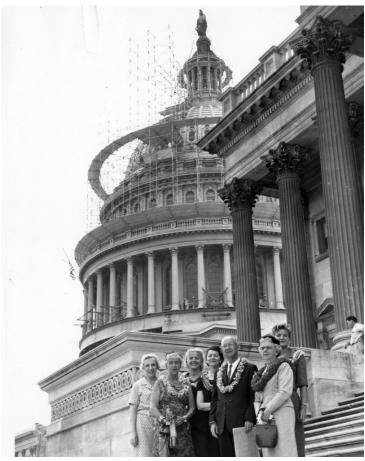

## Hawaiian Visitors At the Capitol Building

## Description

Ann (Mrs. Oscar) Chapman (fourth from left), Governor of Hawaii Oren E. Long (fifth from left), and Geneva (Mrs. Oren) Long (right, front) pose with unidentified people in front of the Capitol building.

Date(s)

Accession Number 2013-2229

7.125x9 inches Black & White

Related Collection Chapman, Oscar L. Papers

Keywords Governors Public buildings Vacations

People Pictured Chapman, Ann Long, Oren Ethelbirt, 1889-1965