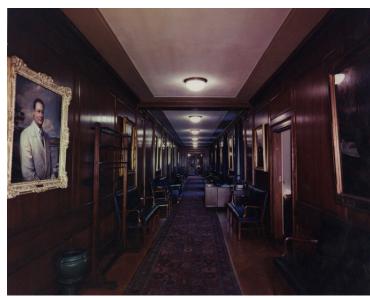

## **Description**

View down a hallway in the Department of the Interior, with offices on either side. A painting of former Secretary of the Interior Julius Krug hangs on the left.