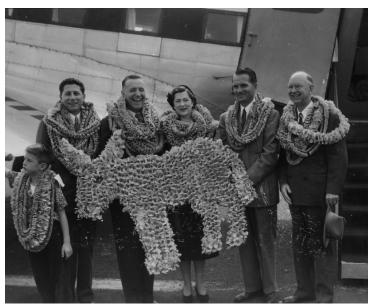

## **Chapman Family Arrives in Hilo**

Accession Number 2013-2257

3.375x4.125 inches Black & White

Related Collection Chapman, Oscar L. Papers

**Keywords** Airplanes Cabinet officers Governors Vacations

**People Pictured** Chapman, Ann Chapman, James Chapman, Oscar L. (Oscar Littleton), 1896-1978 Long, Oren Ethelbirt, 1889-1965 Sady, Emil John, 1916-1974

## **Description**

Left to right: James Chapman; Emil J. Sady, Head of the Pacific branch of the Department of the Interior; Secretary of the Interior Oscar Chapman; Ann (Mrs. Oscar) Chapman; unidentified; and Oren E. Long, Territorial Governor of Hawaii, standing in front of an airplane after arriving in Hilo, Hawaii during the Chapmans visit to the Islands.

## Date(s)

December 11, 1951